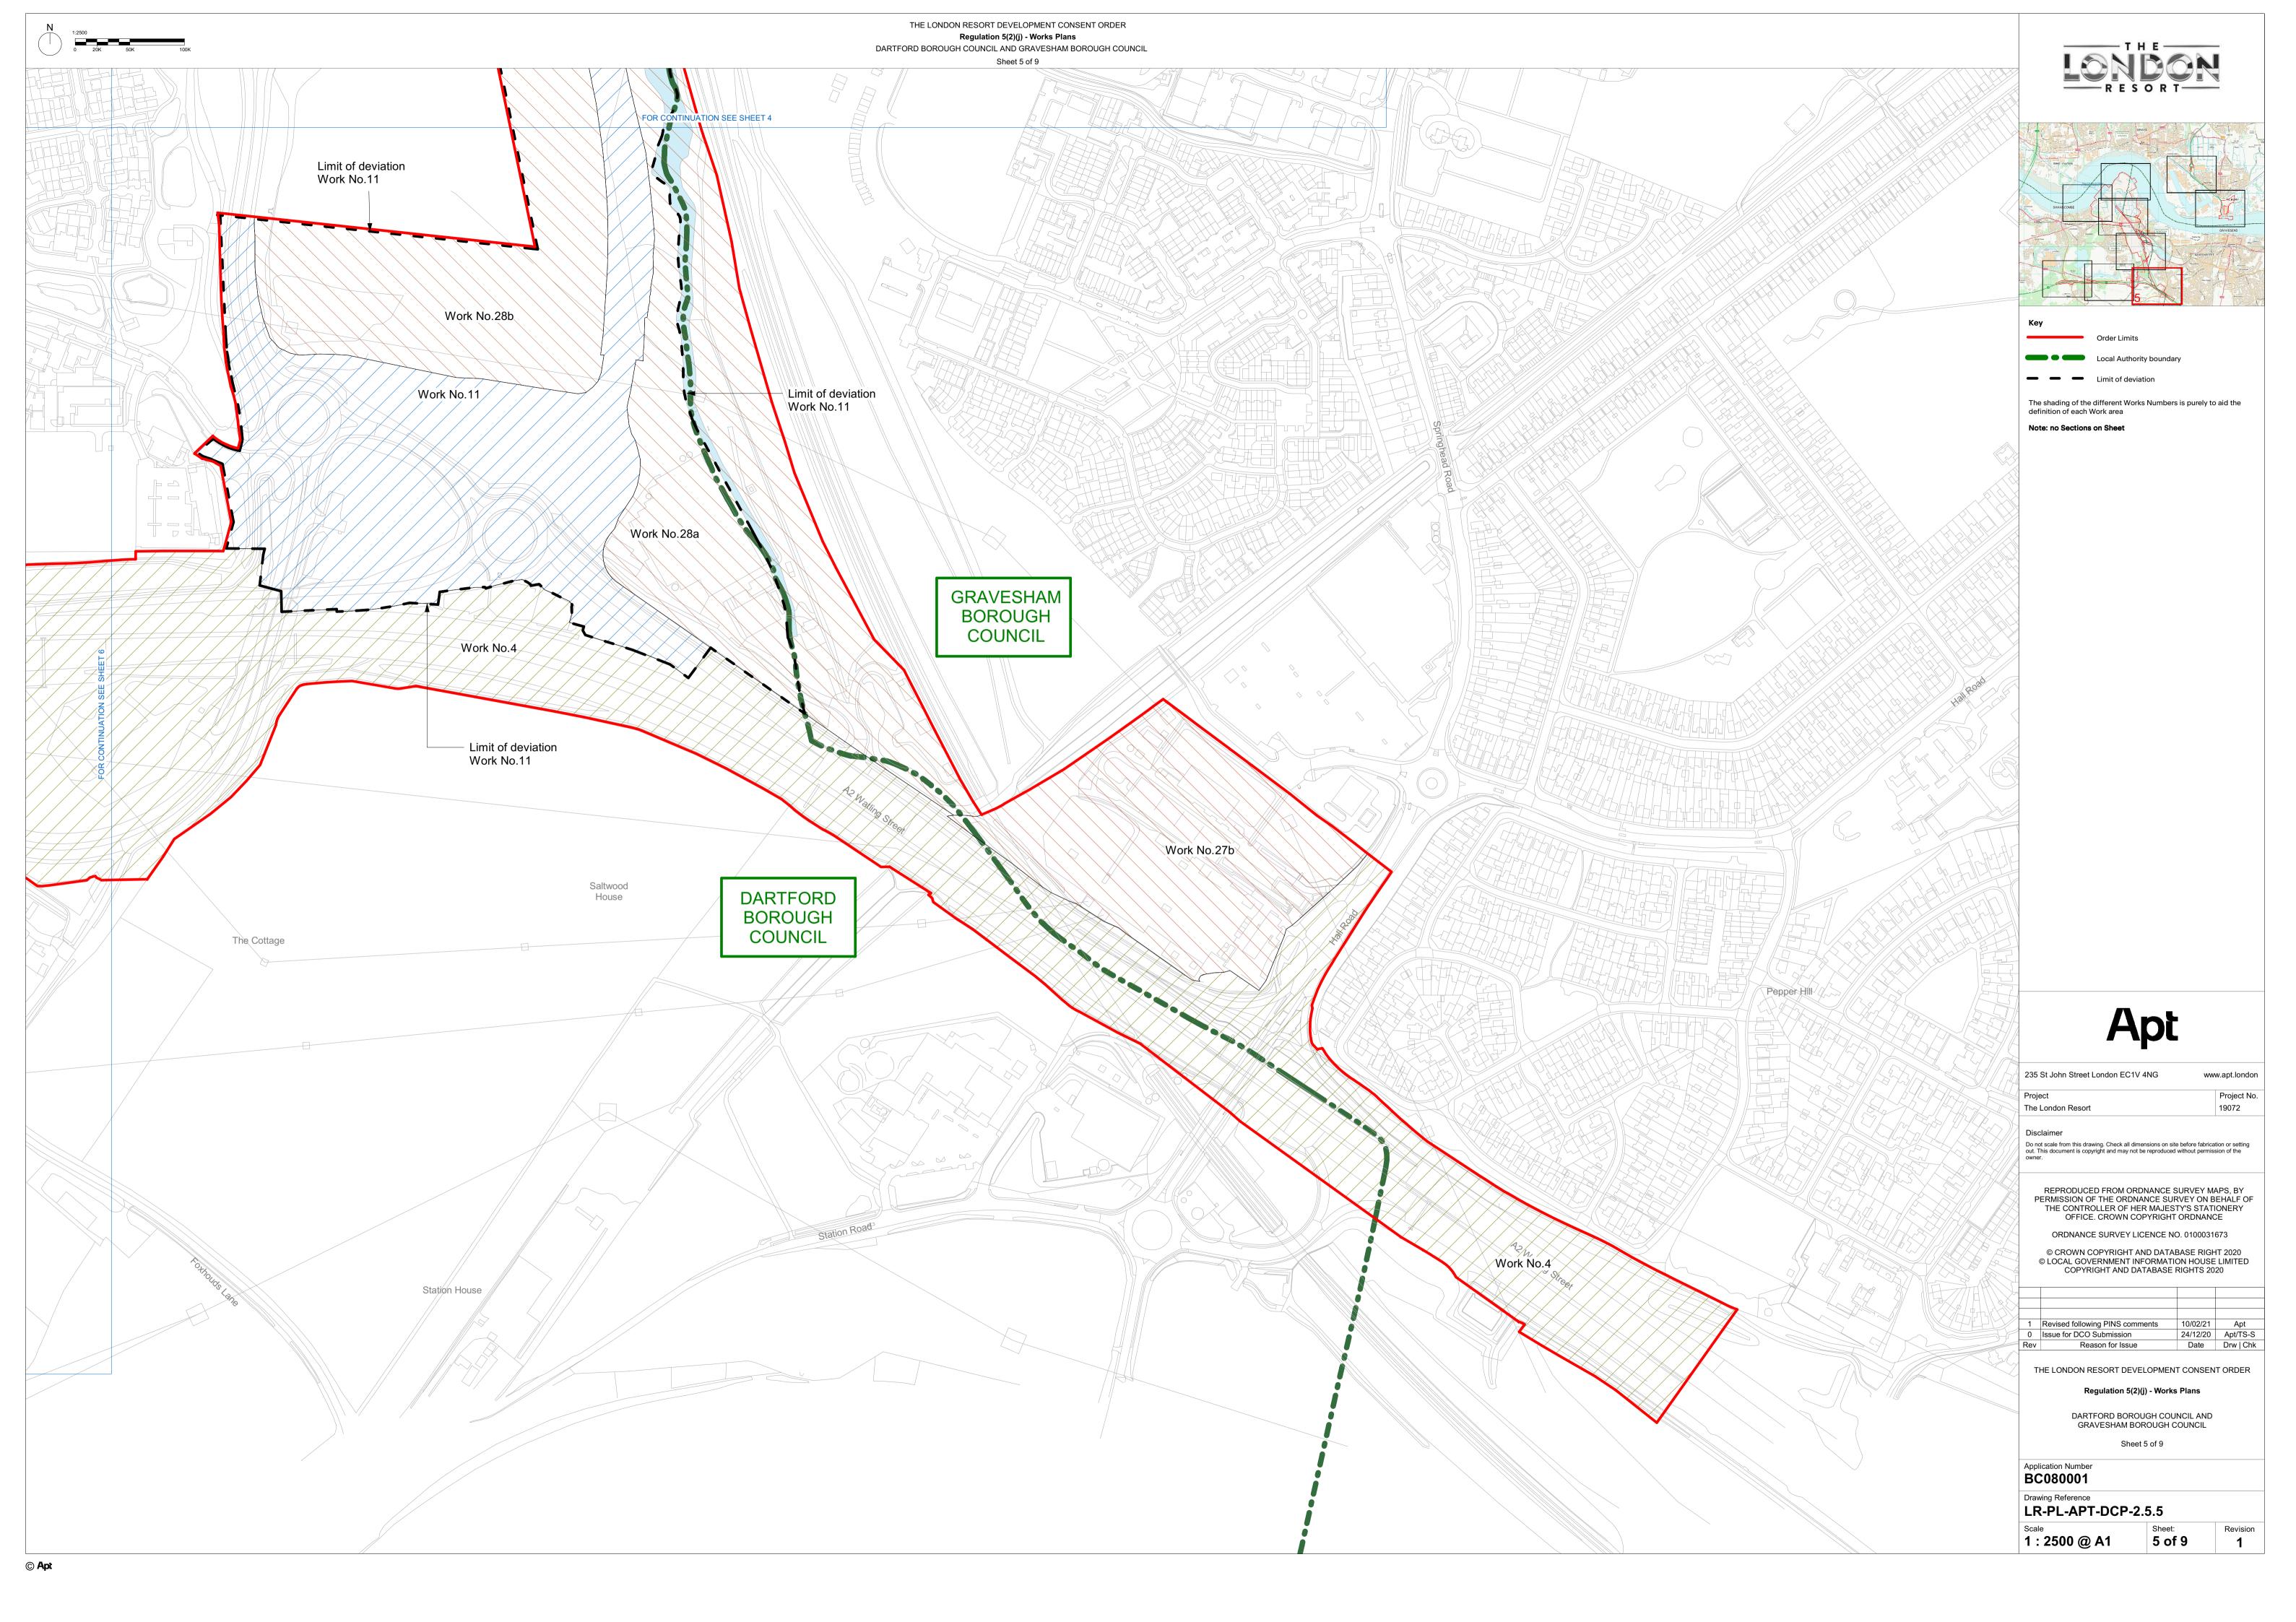

## **Drawing Register**

February 2021

| <b>Drawing Reference</b> | Rev | Description   | Sheet  | Reason for Issue                | Date     | Drw / Chk |
|--------------------------|-----|---------------|--------|---------------------------------|----------|-----------|
| LR-PL-APT-DCP-2.1        | 0   | Location Plan | 1 of 1 | Issue for DCO submission        | 24/12/20 | Apt/TS-S  |
| LR-KP-APT-DCP-2.5.0      | 0   | Key Plan      | 1 of 1 | Issue for DCO submission        | 24/12/20 | Apt/TS-S  |
| LR-PL-APT-DCP-2.5.1      | 1   | Works Plans   | 1 of 9 | Revised following PINS comments | 10/02/21 | Apt       |
| LR-PL-APT-DCP-2.5.2      | 1   | Works Plans   | 2 of 9 | Revised following PINS comments | 10/02/21 | Apt       |
| LR-PL-APT-DCP-2.5.3      | 1   | Works Plans   | 3 of 9 | Revised following PINS comments | 10/02/21 | Apt       |
| LR-PL-APT-DCP-2.5.4      | 1   | Works Plans   | 4 of 9 | Revised following PINS comments | 10/02/21 | Apt       |
| LR-PL-APT-DCP-2.5.5      | 1   | Works Plans   | 5 of 9 | Revised following PINS comments | 10/02/21 | Apt       |
| LR-PL-APT-DCP-2.5.6      | 1   | Works Plans   | 6 of 9 | Revised following PINS comments | 10/02/21 | Apt       |
| LR-PL-APT-DCP-2.5.7      | 1   | Works Plans   | 7 of 9 | Revised following PINS comments | 10/02/21 | Apt       |
| LR-PL-APT-DCP-2.5.8      | 1   | Works Plans   | 8 of 9 | Revised following PINS comments | 10/02/21 | Apt       |
| LR-PL-APT-DCP-2.5.9      | 1   | Works Plans   | 9 of 9 | Revised following PINS comments | 10/02/21 | Apt       |